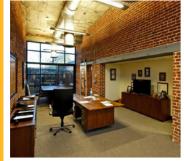

# NORTH AMERICAN MISSION BOARD

Alpharetta, Georgia | \$11m CORPORATE OFFICE RENOVATION