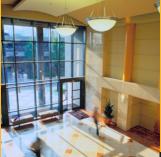

# NORTH AMERICAN MISSION BOARD

Alpharetta, Georgia | \$11m CORPORATE OFFICE RENOVATION