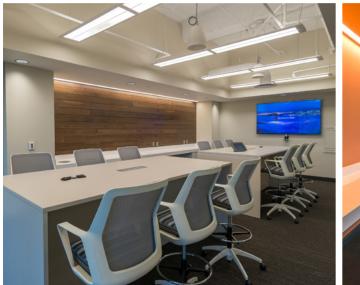

# NORTH AMERICAN MISSION BOARD

Alpharetta, Georgia | \$11m CORPORATE OFFICE RENOVATION