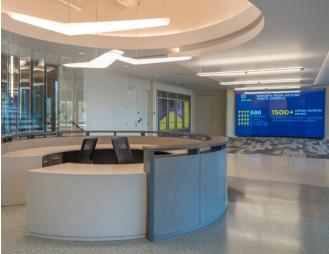

# NORTH AMERICAN MISSION BOARD

Alpharetta, Georgia | \$11m CORPORATE OFFICE RENOVATION