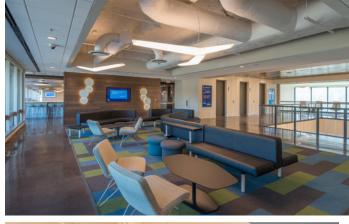

# NORTH AMERICAN MISSION BOARD

Alpharetta, Georgia | \$11m CORPORATE OFFICE RENOVATION