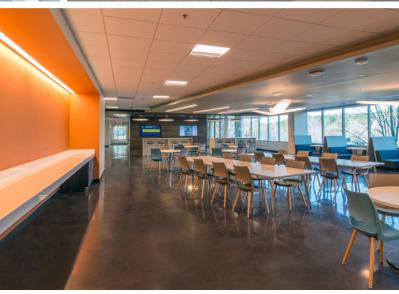

# NORTH AMERICAN MISSION BOARD

Alpharetta, Georgia | \$11m CORPORATE OFFICE RENOVATION