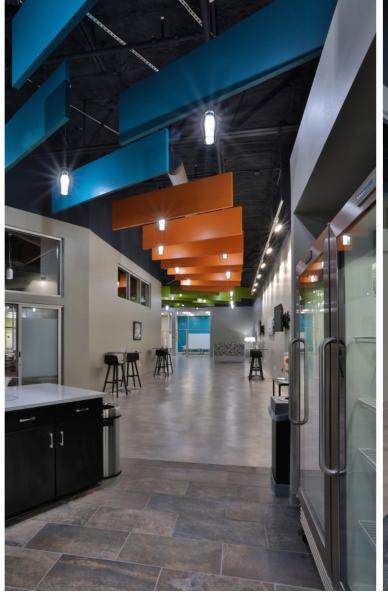

# NORTH AMERICAN MISSION BOARD

Alpharetta, Georgia | \$11m CORPORATE OFFICE RENOVATION